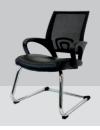

CHAIR / K-1; K-2; K-3

with chromium details.

CHAIR / K4; K-6

CHAIR/K5

chromium details

CHAIR / K-8

White leather chair with

Light brown wooden chair

with chromium details.







UAB "Ekspozicijų centras"

Address: Savanorių pr. 178F-110, LT-03154, Vilnius, Lithuania Phone: +370 5 277 9354, www.expo.lt, www.parodos.lt, www.stendai.lt E-mail: info@stendai.lt



Black leather chair with casters.

# **BAR CHAIRS**

BAR CHAIR / B-5; B-6 Black leather bar chair with chromium details.



A

BAR CHAIR / B-1 White leather with



chromium details.





CHAIR / K-11; K-12; K-13 Red (K-11), blue (K-12),



black (K-13), plastic chair with chromium details.

CHAIR/K-14 White wooden chair with chromium details.





CHAIR/K-10 Black leather chair with chromium details.





IN.



Clear glass table with chromium details. (160x90x78 cm).



Clear glass table with chromium details (Ø160x90x78 cm).



**BAR TABLES** 

BAR TABLE / BS-2 ; BS-3; BS-4; BS-5 Wooden, black (BS-2), grey (BS-3), light brown (BS-4), white (BS-5), with chromium details (Ø60x110 cm).



### UPHOLSTERED FURNITURE



(120x68 cm).

## **OTHER FURNITURE FOR EXHIBITION**

INFOCOUNTER / I-1 White laminated board (100x78x50 cm).













HOLDER FOR BOOKLETS / L-2; L-4 White (L-2), dark grey (L-4), fitted, metal.







SEPARATION STAND / SA-1; SA-2 Braided red rope (1,5 m lenght), chromium stand (1 m height)



(145x80 cm).









HOLDER FOR BOOKLETS / L-3 Silver plastic



STAND / A4; A3 Grey metal, size A4 or A3.