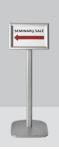

(145x80 cm).

HOLDER FOR BOOKLETS / L-3 Silver plastic

STAND / A4; A3 Grey metal, size A4 or A3.