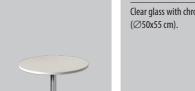

CHAIR/K-14 White wooden chair with chromium details.

CHAIR/K-10 Black leather chair with chromium details.

IN.

Clear glass table with chromium details. (160x90x78 cm).

Clear glass table with chromium details (Ø160x90x78 cm).