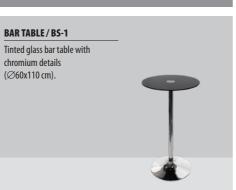

**BAR TABLES** 

BAR TABLE / BS-2 ; BS-3; BS-4; BS-5 Wooden, black (BS-2), grey (BS-3), light brown (BS-4), white (BS-5), with chromium details (Ø60x110 cm).