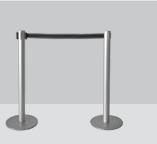

## **OTHER FURNITURE FOR EXHIBITION**

INFOCOUNTER / I-1 White laminated board (100x78x50 cm).

HOLDER FOR BOOKLETS / L-2; L-4 White (L-2), dark grey (L-4), fitted, metal.

SEPARATION STAND / SA-1; SA-2 Braided red rope (1,5 m lenght), chromium stand (1 m height)