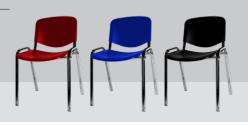

# **BAR CHAIRS**

BAR CHAIR / B-5; B-6 Black leather bar chair with chromium details.

A

BAR CHAIR / B-1 White leather with

chromium details.

CHAIR / K-11; K-12; K-13 Red (K-11), blue (K-12),

black (K-13), plastic chair with chromium details.