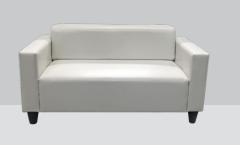

lack (K-13), plastic chair with chromium details.

CHAIR/K-14 White wooden chair with chromium details.





CHAIR/K-10 Black leather chair with chromium details.





IN.



Clear glass table with chromium details. (160x90x78 cm).



Clear glass table with chromium details (Ø160x90x78 cm).



**BAR TABLES** 

BAR TABLE / BS-2 ; BS-3; BS-4; BS-5 Wooden, black (BS-2), grey (BS-3), light brown (BS-4), white (BS-5), with chromium details (Ø60x110 cm).



### UPHOLSTERED FURNITURE



(120x68 cm).

## **OTHER FURNITURE FOR EXHIBITION**

INFOCOUNTER / I-1 White laminated board (100x78x50 cm).













HOLDER FOR BOOKLETS / L-2; L-4 White (L-2), dark grey (L-4), fitted, metal.







SEPARATION STAND / SA-1; SA-2 Braided red rope (1,5 m lenght), chromium stand (1 m height)



(145x80 cm).









HOLDER FOR BOOKLETS / L-3 Silver plastic



STAND / A4; A3 Grey metal, size A4 or A3.