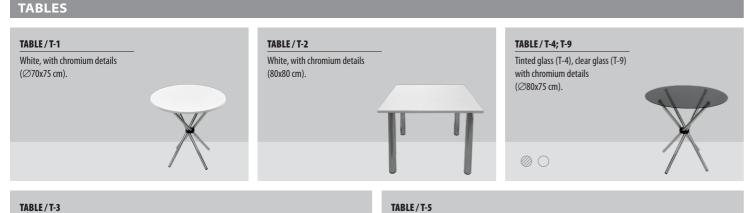

**BAR TABLES** 

BAR TABLE / BS-2 ; BS-3; BS-4; BS-5 Wooden, black (BS-2), grey (BS-3), light brown (BS-4), white (BS-5), with chromium details (Ø60x110 cm).