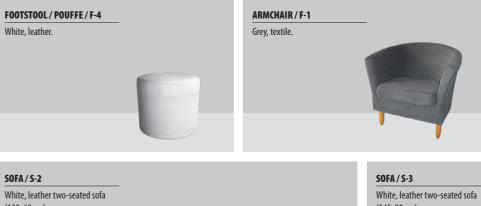

54, www.expo.lt, www.parodos.lt, www.stendai.lt E-mail: info@stendai.lt



Black leather chair with casters.

# **BAR CHAIRS**

BAR CHAIR / B-5; B-6 Black leather bar chair with chromium details.



A

BAR CHAIR / B-1 White leather with



chromium details.





CHAIR / K-11; K-12; K-13 Red (K-11), blue (K-12),



black (K-13), plastic chair with chromium details.

CHAIR/K-14 White wooden chair with chromium details.





CHAIR/K-10 Black leather chair with chromium details.





IN.



Clear glass table with chromium details. (160x90x78 cm).



Clear glass table with chromium details (Ø160x90x78 cm).



**BAR TABLES** 

BAR TABLE / BS-2 ; BS-3; BS-4; BS-5 Wooden, black (BS-2), grey (BS-3), light brown (BS-4), white (BS-5), with chromium details (Ø60x110 cm).



### UPHOLSTERED FURNITURE



(120x68 cm).

## **OTHER FURNITURE FOR EXHIBITION**

INFOCOUNTER / I-1 White laminated board (100x78x50 cm).













HOLDER FOR BOOKLETS / L-2; L-4 White (L-2), dark grey (L-4), fitted, metal.







SEPARATION STAND / SA-1; SA-2 Braided red rope (1,5 m lenght), chromium stand (1 m height)



(145x80 cm).









HOLDER FOR BOOKLETS / L-3 Silver plastic



STAND / A4; A3 Grey metal, size A4 or A3.