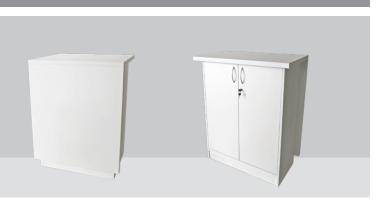

## **OTHER FURNITURE FOR EXHIBITION**

INFOCOUNTER / I-1 White laminated board (100x78x50 cm).

HOLDER FOR BOOKLETS / L-2; L-4 White (L-2), dark grey (L-4), fitted, metal.

SEPARATION STAND / SA-1; SA-2 Braided red rope (1,5 m lenght), chromium stand (1 m height)