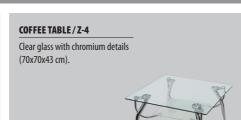

AIRS**

BAR CHAIR / B-5; B-6 Black leather bar chair with chromium details.



A

BAR CHAIR / B-1 White leather with



chromium details.





CHAIR / K-11; K-12; K-13 Red (K-11), blue (K-12),



black (K-13), plastic chair with chromium details.

CHAIR/K-14 White wooden chair with chromium details.





CHAIR/K-10 Black leather chair with chromium details.





IN.



Clear glass table with chromium details. (160x90x78 cm).



Clear glass table with chromium details (Ø160x90x78 cm).



**BAR TABLES** 

BAR TABLE / BS-2 ; BS-3; BS-4; BS-5 Wooden, black (BS-2), grey (BS-3), light brown (BS-4), white (BS-5), with chromium details (Ø60x110 cm).



### UPHOLSTERED FURNITURE



(120x68 cm).

## **OTHER FURNITURE FOR EXHIBITION**

INFOCOUNTER / I-1 White laminated board (100x78x50 cm).













HOLDER FOR BOOKLETS / L-2; L-4 White (L-2), dark grey (L-4), fitted, metal.







SEPARATION STAND / SA-1; SA-2 Braided red rope (1,5 m lenght), chromium stand (1 m height)



(145x80 cm).









HOLDER FOR BOOKLETS / L-3 Silver plastic



STAND / A4; A3 Grey metal, size A4 or A3.