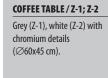

BAR CHAIRS**

BAR CHAIR / B-5; B-6 Black leather bar chair with chromium details.



A

BAR CHAIR / B-1 White leather with



chromium details.





CHAIR / K-11; K-12; K-13 Red (K-11), blue (K-12),



black (K-13), plastic chair with chromium details.

CHAIR/K-14 White wooden chair with chromium details.





CHAIR/K-10 Black leather chair with chromium details.





IN.



Clear glass table with chromium details. (160x90x78 cm).



Clear glass table with chromium details (Ø160x90x78 cm).



**BAR TABLES** 

BAR TABLE / BS-2 ; BS-3; BS-4; BS-5 Wooden, black (BS-2), grey (BS-3), light brown (BS-4), white (BS-5), with chromium details (Ø60x110 cm).



### UPHOLSTERED FURNITURE



(120x68 cm).

## **OTHER FURNITURE FOR EXHIBITION**

INFOCOUNTER / I-1 White laminated board (100x78x50 cm).













HOLDER FOR BOOKLETS / L-2; L-4 White (L-2), dark grey (L-4), fitted, metal.







SEPARATION STAND / SA-1; SA-2 Braided red rope (1,5 m lenght), chromium stand (1 m height)



(145x80 cm).









HOLDER FOR BOOKLETS / L-3 Silver plastic



STAND / A4; A3 Grey metal, size A4 or A3.