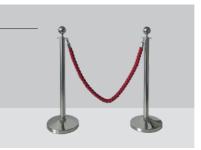

## **OTHER FURNITURE FOR EXHIBITION**

INFOCOUNTER / I-1 White laminated board (100x78x50 cm).

HOLDER FOR BOOKLETS / L-2; L-4 White (L-2), dark grey (L-4), fitted, metal.

SEPARATION STAND / SA-1; SA-2 Braided red rope (1,5 m lenght), chromium stand (1 m height)