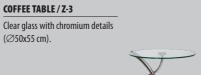

CHAIRS**

BAR CHAIR / B-5; B-6 Black leather bar chair with chromium details.



A

BAR CHAIR / B-1 White leather with



chromium details.





CHAIR / K-11; K-12; K-13 Red (K-11), blue (K-12),



black (K-13), plastic chair with chromium details.

CHAIR/K-14 White wooden chair with chromium details.





CHAIR/K-10 Black leather chair with chromium details.





IN.



Clear glass table with chromium details. (160x90x78 cm).



Clear glass table with chromium details (Ø160x90x78 cm).



**BAR TABLES** 

BAR TABLE / BS-2 ; BS-3; BS-4; BS-5 Wooden, black (BS-2), grey (BS-3), light brown (BS-4), white (BS-5), with chromium details (Ø60x110 cm).



### UPHOLSTERED FURNITURE



(120x68 cm).

## **OTHER FURNITURE FOR EXHIBITION**

INFOCOUNTER / I-1 White laminated board (100x78x50 cm).













HOLDER FOR BOOKLETS / L-2; L-4 White (L-2), dark grey (L-4), fitted, metal.







SEPARATION STAND / SA-1; SA-2 Braided red rope (1,5 m lenght), chromium stand (1 m height)



(145x80 cm).









HOLDER FOR BOOKLETS / L-3 Silver plastic



STAND / A4; A3 Grey metal, size A4 or A3.