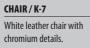

CHAIR / K-1; K-2; K-3

with chromium details.

CHAIR / K4; K-6

CHAIR/K5

chromium details

CHAIR / K-8

White leather chair with

Light brown wooden chair