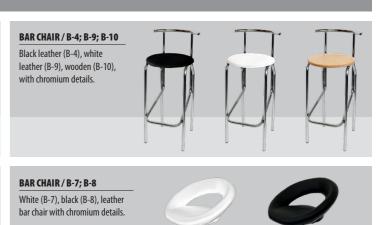

# **BAR CHAIRS**

BAR CHAIR / B-5; B-6 Black leather bar chair with chromium details.

A

BAR CHAIR / B-1 White leather with

chromium details.

CHAIR / K-11; K-12; K-13 Red (K-11), blue (K-12),

black (K-13), plastic chair with chromium details.