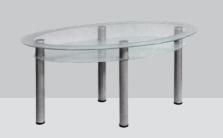

CHAIR/K-14 White wooden chair with chromium details.

CHAIR/K-10 Black leather chair with chromium details.

IN.

Clear glass table with chromium details. (160x90x78 cm).

Clear glass table with chromium details (Ø160x90x78 cm).