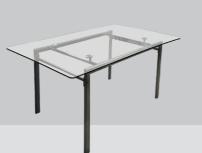

CHAIR/K-14 White wooden chair with chromium details.

CHAIR/K-10 Black leather chair with chromium details.

IN.

Clear glass table with chromium details. (160x90x78 cm).

Clear glass table with chromium details (Ø160x90x78 cm).