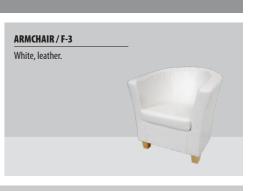

black (K-13), plastic chair with chromium details.

CHAIR/K-14 White wooden chair with chromium details.





CHAIR/K-10 Black leather chair with chromium details.





IN.



Clear glass table with chromium details. (160x90x78 cm).



Clear glass table with chromium details (Ø160x90x78 cm).



**BAR TABLES** 

BAR TABLE / BS-2 ; BS-3; BS-4; BS-5 Wooden, black (BS-2), grey (BS-3), light brown (BS-4), white (BS-5), with chromium details (Ø60x110 cm).



### UPHOLSTERED FURNITURE



(120x68 cm).

## **OTHER FURNITURE FOR EXHIBITION**

INFOCOUNTER / I-1 White laminated board (100x78x50 cm).













HOLDER FOR BOOKLETS / L-2; L-4 White (L-2), dark grey (L-4), fitted, metal.







SEPARATION STAND / SA-1; SA-2 Braided red rope (1,5 m lenght), chromium stand (1 m height)



(145x80 cm).









HOLDER FOR BOOKLETS / L-3 Silver plastic



STAND / A4; A3 Grey metal, size A4 or A3.